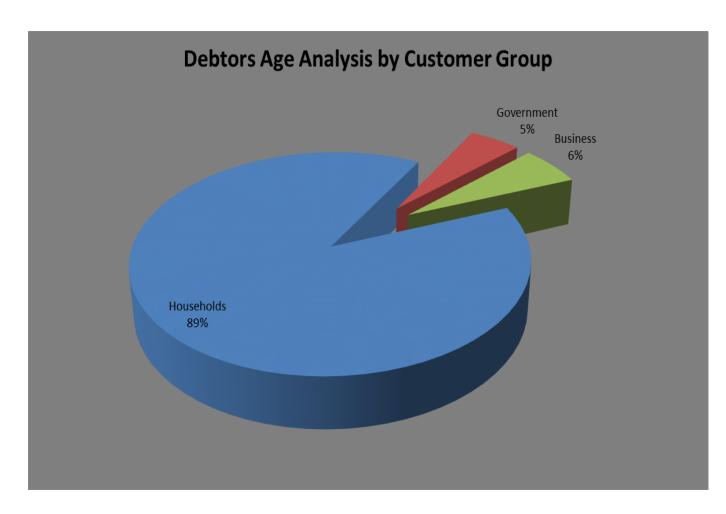

## 2.1 Debtors Analysis

The table presented below summarises the Debtors Age Analysis as at 31 August 2021.