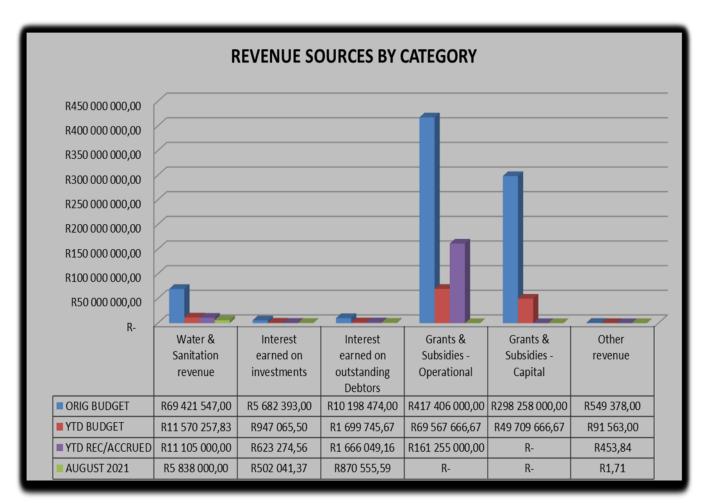

## **Revenue by Source**

The original approved revenue for the 2021/2022 budget amounts to R801, 5m. The year to date actual revenue for the period ended 31 August 2021 amounted to R174, 6m which is 131% of the Year to Date (YTD) budget. The year to date revenue is largely constituted of the Operational & Capital grant receipts with the Water & Sanitation Revenue contributing to the balance.