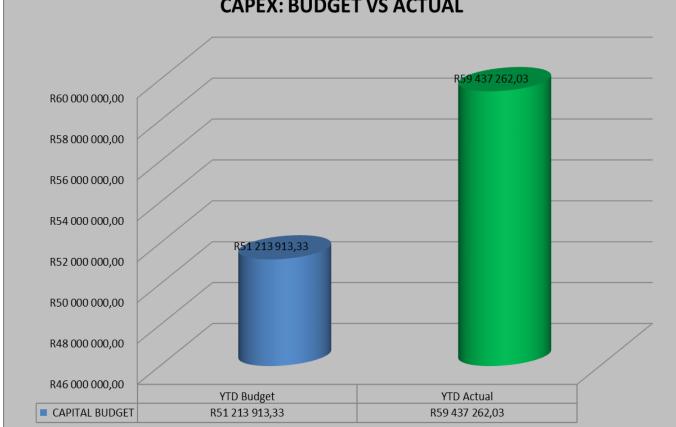

Chart 1: 2021/2022 CAPEX

As alluded to above, the capital expenditure programme for the period ending 31 August 2021 was R 59, 4m which represents 116% of capital expenditure against year to date budget of R51, 2million. The capital expenditure programme has started on a positive footing and thus the high expenditures reflected on National grant funding

The chart below presents a high level analysis of YTD capital expenditure budget against the YTD actual expenditure.