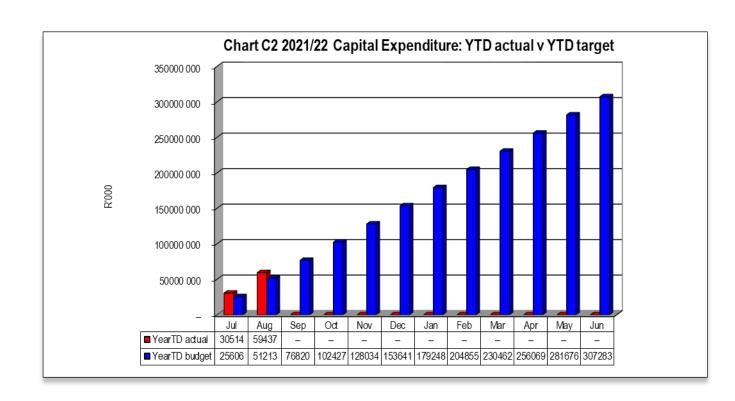

Chart 1: 2021/2022 CAPEX

As alluded to above, the capital expenditure programme for the period ending 31 August 2021 was R 59, 4m which represents 116% of capital expenditure against year to date budget of R51, 2million. The capital expenditure programme has started on a positive footing and thus the high expenditures reflected on National grant funding

The chart below presents a high level analysis of YTD capital expenditure budget against the YTD actual expenditure.