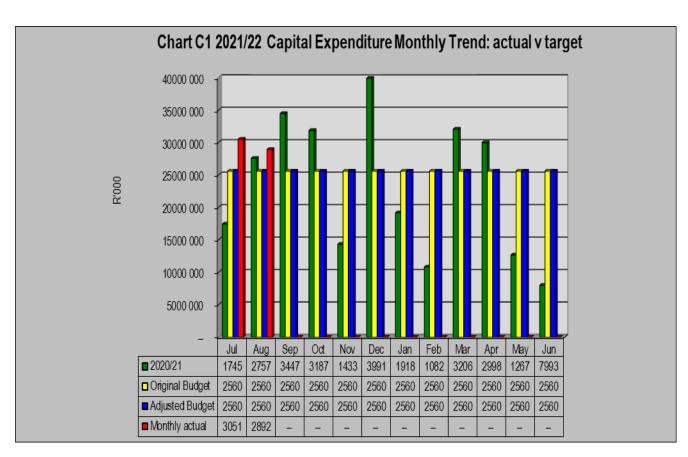

Chart 1: 2021/2022 CAPEX

As alluded to above, the capital expenditure programme for the period ending 31 August 2021 was R 59, 4m which represents 116% of capital expenditure against year to date budget of R51, 2million. The capital expenditure programme has started on a positive footing and thus the high expenditures reflected on National grant funding

The chart below presents a high level analysis of YTD capital expenditure budget against the YTD actual expenditure.