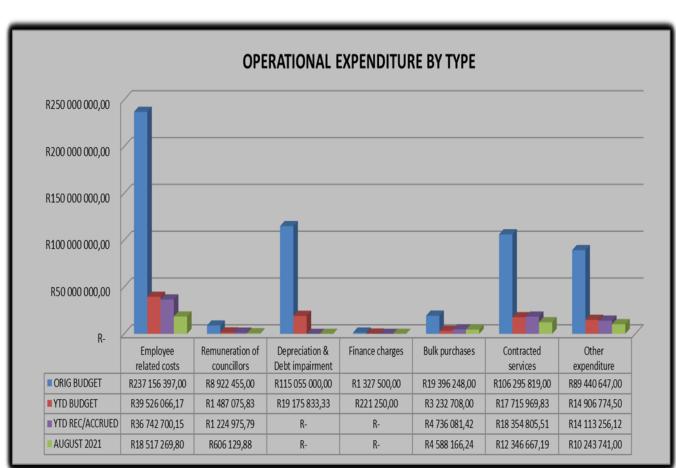

#### Operating expenditure by vote & type

The total operating budget for the current year amounts to R577, 5m. The YTD Operating expenditure for the month ended 31 August amounted to R75, 1m against a year to date (YTD) budget of R96, 2m. The actual YTD expenditure represented 78% of the year to date budget.

Expenditure by standard classification presents the expenditures by the departments. Water Services Department as the department responsible for the repairs and maintenance of the municipal assets and also with the largest staff complement, shares the greatest bulk of this budget and hence the expenditure of R16, 2m.